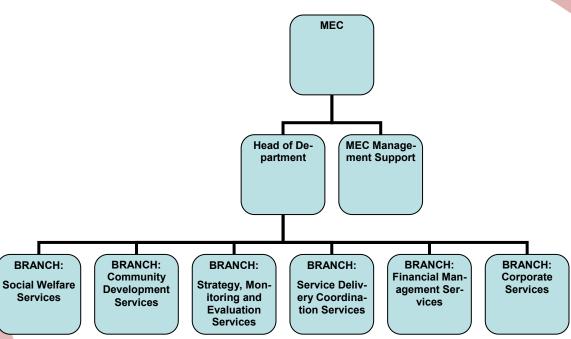

#### A schematic structure of Department of Social Development, Limpopo Province

#### The structure of the Department of Social Development

The MEC is the Political Head of the Department and the administrative wing of the Department is headed by the HOD, who is also the Department's accounting officer. The Department consists of 6 (six) Branches as depicted in Diagram above.